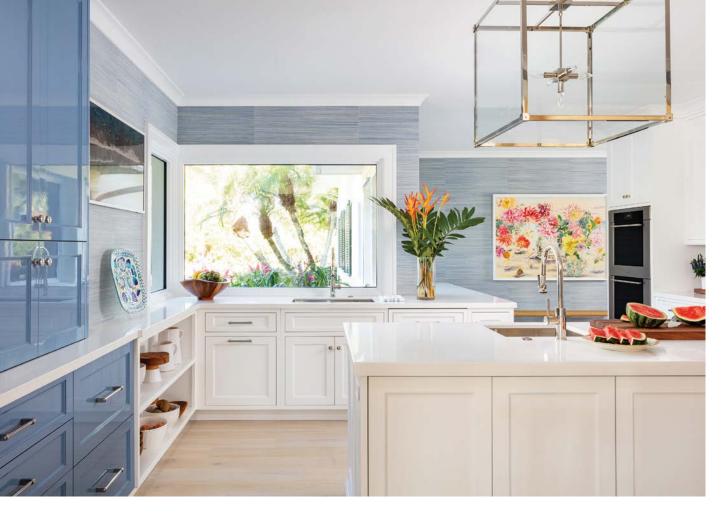

## Bright Idea

"When I first arrived at this Hobe Sound residence, my initial thought was 'let's bring this home into the light," says designer Jim Dove. "Because the surrounding gardens were lush and calm, we installed a large window devised of three paned sections at the front of the kitchen. This provided an abundance of light streaming into the space. The sink was placed below the catty-cornered window to take advantage of the views of the tropical gardens. To keep the kitchen light and crisp, we painted the walls white and designed high-gloss white cabinetry with white countertops. Our empty nester clients truly love blue, so we installed a glossy blue Sub-Zero refrigerator and a custom tall cupboard in a similar shade. This timeless, classic kitchen is perfect for cooking and entertaining." *jimdovedesign.com* 