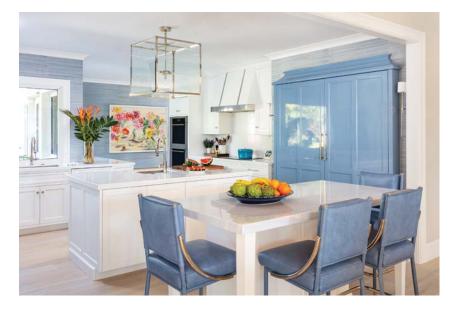

## Bright Idea

"When I first arrived at this Hobe Sound residence, my initial thought was 'let's bring this home into the light," says designer Jim Dove. "Because the surrounding gardens were lush and calm, we installed a large window devised of three paned sections at the front of the kitchen. This provided an abundance of light streaming into the space. The sink was placed below the catty-cornered window to take advantage of the views of the tropical gardens. To keep the kitchen light and crisp, we painted the walls white and designed high-gloss white cabinetry with white countertops. Our empty nester clients truly love blue, so we installed a glossy blue Sub-Zero refrigerator and a custom tall cupboard in a similar shade. This timeless, classic kitchen is perfect for cooking and entertaining." *jimdovedesign.com* 