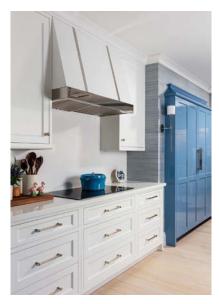

## Bright Idea

"When I first arrived at this Hobe Sound residence, my initial thought was 'let's bring this home into the light," says designer Jim Dove. "Because the surrounding gardens were lush and calm, we installed a large window devised of three paned sections at the front of the kitchen. This provided an abundance of light streaming into the space. The sink was placed below the catty-cornered window to take advantage of the views of the tropical gardens. To keep the kitchen light and crisp, we painted the walls white and designed high-gloss white cabinetry with white countertops. Our empty nester clients truly love blue, so we installed a glossy blue Sub-Zero refrigerator and a custom tall cupboard in a similar shade. This timeless, classic kitchen is perfect for cooking and entertaining." *jimdovedesign.com* 